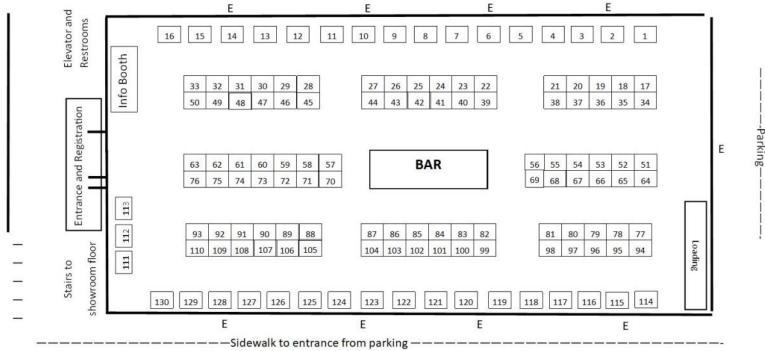

# Thursday, May 18, 2023 Thomas College Harold Alfond Athletic Center West River Road, Waterville 12:00 to 6:00 p.m.

# Sign up today!

Don't miss out on a great day of networking at central Maine's largest trade show.

# www.MidMaineB2B.com

| On                | ce registration form         | is signed and returned your compa                            | any will be charged for event.                 |
|-------------------|------------------------------|--------------------------------------------------------------|------------------------------------------------|
| Contact perso     | on ( <i>please print</i> ):_ |                                                              |                                                |
| Company Na        | me:                          |                                                              |                                                |
| Phone:            |                              |                                                              |                                                |
|                   |                              |                                                              |                                                |
|                   |                              |                                                              | 3rd Choice                                     |
|                   | Please circle on             | ne: Booth \$300.00 Booth &                                   | Гablecloth \$335.00*                           |
| *If using a table | e, tablecloths are requ      | ☐ I DO NOT NEED A TABLE ired. Companies requesting tableclot | E hs the day of the event will be charged \$50 |
|                   | F                            | Are you hiring?YES1                                          | NO                                             |
| Disclaimer        | : Booth choice will be       | on a first-come, first-served basis an                       | nd cannot be reserved without payment.         |
|                   | Cancellations n              | nust be made 4 weeks prior to the ev                         | ent for a full refund.                         |
| Fax for           | m to 877-0087 or e           | e-mail cindy <u>@midmainecham</u>                            | ber.com to reserve your booth.                 |
| Pleas             | se see the most u            | ıpdated floor plan at www                                    | .midmainechamber.com                           |
| Signature of Au   | uthorized Individual:        |                                                              |                                                |
|                   | Pro                          | oudly sponsored by Major Sponsors:                           |                                                |